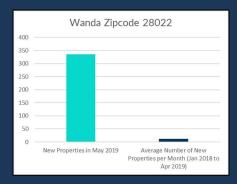

### **Growth Around Wanda Stadium**

New Properties in May 2019

New Properties in April 2019