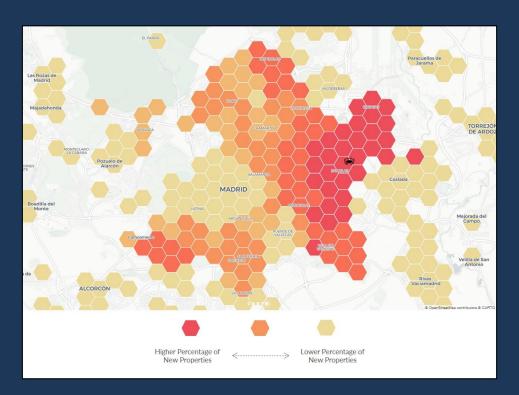

# Which areas have experienced the highest percentage of new properties compared to monthly averages?