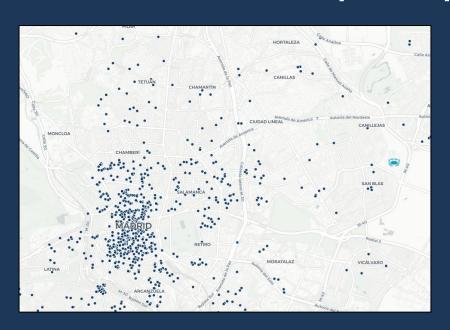

# **Number of New Properties per Month**

# **Number of New Properties per Month**

May 2019 **4,488 New Properties** 