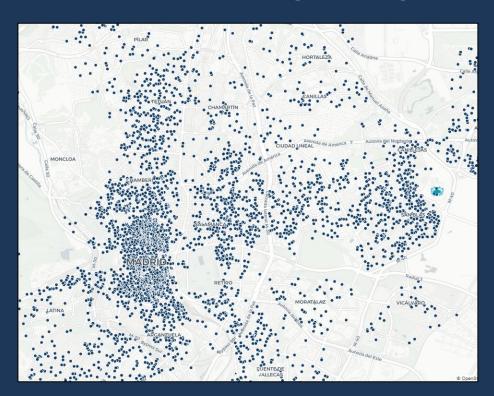

# Which areas have experienced the highest percentage of new properties compared to monthly averages?