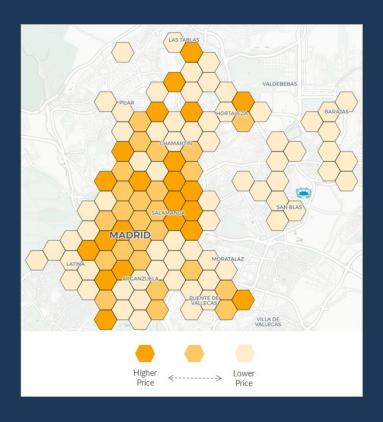

16,1  |
| 15,6      | 55 - 64  | 16,5  |
| 21.7      | AS 5A    | 21.0  |







# **Number of New Properties per Month**





# **Number of New Properties per Month**





May 2019 **4,488 New Properties** 

# Where have new properties been concentrated?







May 2018

# Which areas have experienced the highest percentage of new properties compared to monthly averages?



### **Growth Around Wanda Stadium**











New Properties in May 2019

New Properties in April 2019

# Capacity by Walking Time from Wanda



# Surge in New Private Rooms Added to the Market







## **Concentration of Single and Multi-unit Host New Properties**







May 2019 May 2018

# Which areas had the highest percentage increase in price?





# Which areas had highest prices for the night of the final?



## **Price vs Occupancy**

Higher Occupancy in Areas with Lower Prices