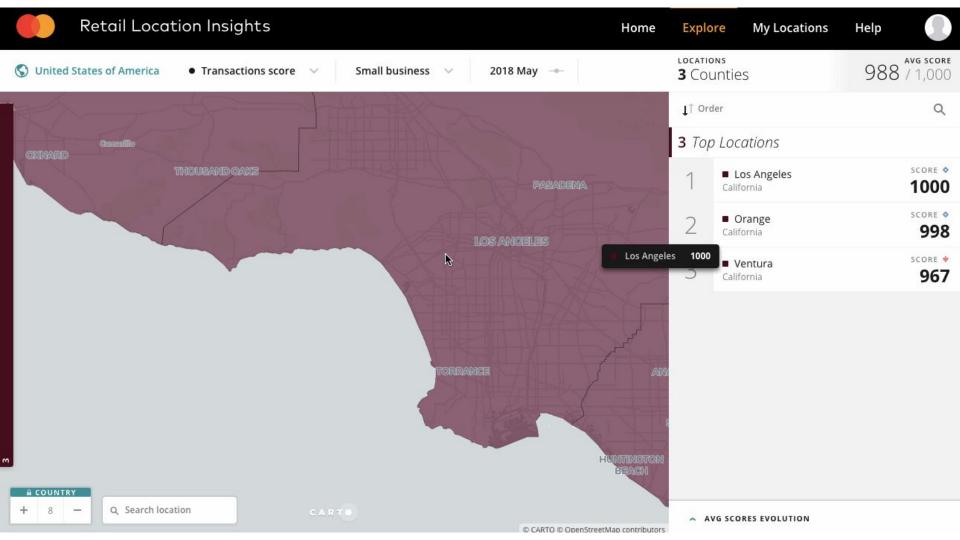

# Where?

Where I am selling more of a particular product?

You're likely using a BI platform

# Why?

Can we model the characteristics of places that are more susceptible to buy my product?

You need to use an LI Platform

An integrated platform for Location Intelligence

Data Analyst

**Data Scientists** 