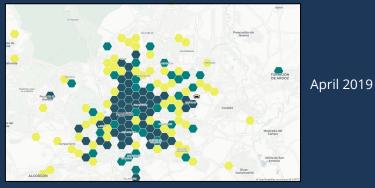

### **Growth Around Wanda Stadium**

New Properties in May 2019

New Properties in April 2019