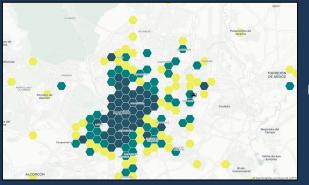

### **Growth Around Wanda Stadium**

New Properties in May 2019

New Properties in April 2019