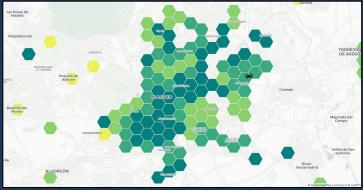

DER DISTRIBUTION (%)



#### POPULATION DISTRIBUTION (%)

| Diciembre |          | Enero |
|-----------|----------|-------|
| 14,6      | 65 - 100 | 16,1  |
| 15,6      | 55 - 64  | 16,5  |
| 21.7      | AS 5A    | 21.0  |







# **Number of New Properties per Month**





# **Number of New Properties per Month**





May 2019 **4,488 New Properties** 

# Where have new properties been concentrated?







May 2018

# Which areas have experienced the highest percentage of new properties compared to monthly averages?



### **Growth Around Wanda Stadium**











New Properties in May 2019

New Properties in April 2019

# Capacity by Walking Time from Wanda



# Surge in New Private Rooms Added to the Market







## **Concentration of Single and Multi-unit Host New Properties**







May 2019 May 2018

# Which areas had the highest percentage increase in price?





# Which areas had highest prices for the night of the final?



## **Price vs Occupancy**

Higher Occupancy in Areas with Lower Prices