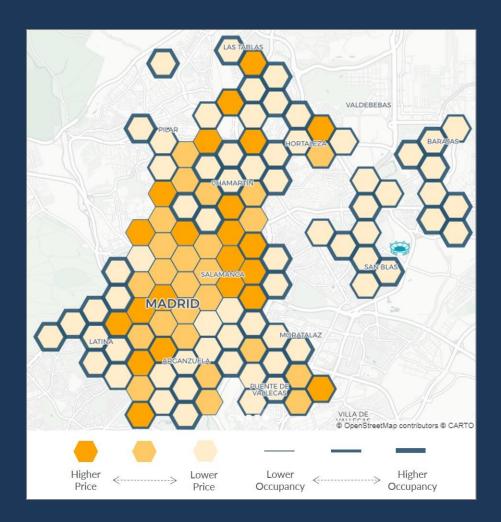

# **Number of New Properties per Month**





# **Number of New Properties per Month**





May 2019 **4,488 New Properties** 

# Where have new properties been concentrated?







May 2018

# Which areas have experienced the highest percentage of new properties compared to monthly averages?



### **Growth Around Wanda Stadium**











New Properties in May 2019

New Properties in April 2019

# Capacity by Walking Time from Wanda



# Surge in New Private Rooms Added to the Market







## **Concentration of Single and Multi-unit Host New Properties**







May 2019 May 2018

# Which areas had the highest percentage increase in price?





# Which areas had highest prices for the night of the final?



## **Price vs Occupancy**

Higher Occupancy in Areas with Lower Prices