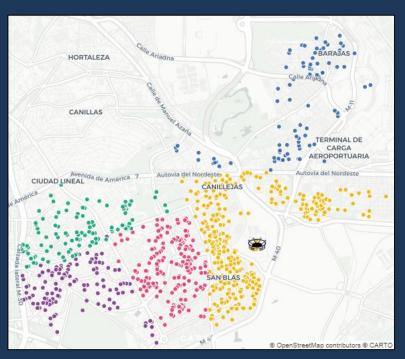

## **Concentration of Single and Multi-unit Host New Properties**

May 2019 May 2018