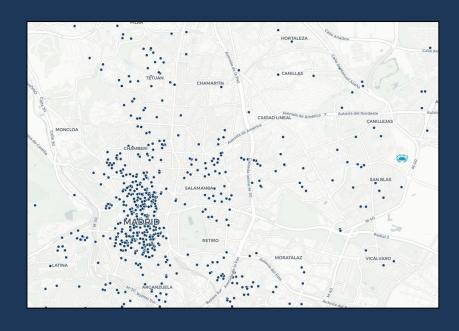

Rental & Tourism Trends through Geospatial Data

This webinar is about to start at 10 am EDT

Use the Chat Panel in GoToWebinar for questions, comments or feedback

Recording will be emailed within 1-3 business days after the webinar

Follow @CARTO or @Transparent\_VR on Twitter!

## Top 10 sectors driving Spatial Analytics Growth by 2020













#### MAP LEGEND

#### Delta of visitors

A visitor will be considered someone whose presence has been detected in a neighbourhood which is not his/her residence.

#### GENDER DISTRIBUTION (%)



#### POPULATION DISTRIBUTION (%)

| Diciembre |          | Enero |
|-----------|----------|-------|
| 14,6      | 65 - 100 | 16,1  |
| 15,6      | 55 - 64  | 16,5  |
| 21.7      | AS 5A    | 21.0  |







# **Number of New Properties per Month**





# **Number of New Properties per Month**





May 2019 **4,488 New Properties** 

# Where have new properties been concentrated?







May 2018

# Which areas have experienced the highest percentage of new properties compared to monthly averages?



### **Growth Around Wanda Stadium**











New Properties in May 2019

New Properties in April 2019

# Capacity by Walking Time from Wanda



# Surge in New Private Rooms Added to the Market







## **Concentration of Single and Multi-unit Host New Properties**







May 2019 May 2018

# Which areas had the highest percentage increase in price?





# Which areas had highest prices for the night of the final?



## **Price vs Occupancy**

Higher Occupancy in Areas with Lower Prices