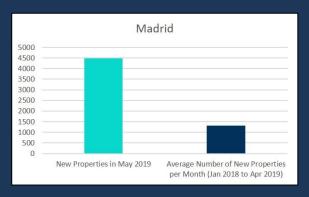

# **Number of New Properties per Month**

# **Number of New Properties per Month**

May 2019 **4,488 New Properties** 