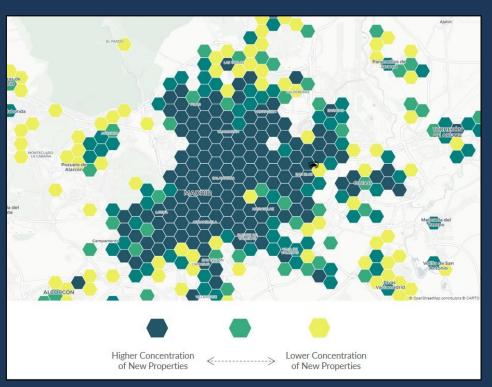

questions, comments or feedback

Recording will be emailed within 1-3 business days after the webinar

Follow @CARTO or @Transparent\_VR on Twitter!

## Top 10 sectors driving Spatial Analytics Growth by 2020













#### MAP LEGEND

#### Delta of visitors

A visitor will be considered someone whose presence has been detected in a neighbourhood which is not his/her residence.

#### GENDER DISTRIBUTION (%)



#### POPULATION DISTRIBUTION (%)

| Diciembre |          | Enero |
|-----------|----------|-------|
| 14,6      | 65 - 100 | 16,1  |
| 15,6      | 55 - 64  | 16,5  |
| 21.7      | AS 5A    | 21.0  |







# **Number of New Properties per Month**





# **Number of New Properties per Month**





May 2019 **4,488 New Properties** 

# Where have new properties been concentrated?







May 2018

# Which areas have experienced the highest percentage of new properties compared to monthly averages?



### **Growth Around Wanda Stadium**











New Properties in May 2019

New Properties in April 2019

# Capacity by Walking Time from Wanda



# Surge in New Private Rooms Added to the Market







## **Concentration of Single and Multi-unit Host New Properties**







May 2019 May 2018

# Which areas had the highest percentage increase in price?





# Which areas had highest prices for the night of the final?



## **Price vs Occupancy**

Higher Occupancy in Areas with Lower Prices