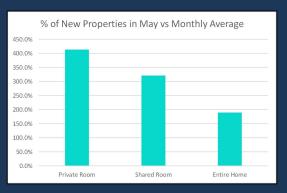

# Which areas have experienced the highest percentage of new properties compared to monthly averages?

# Surge in New Private Rooms Added to the Market