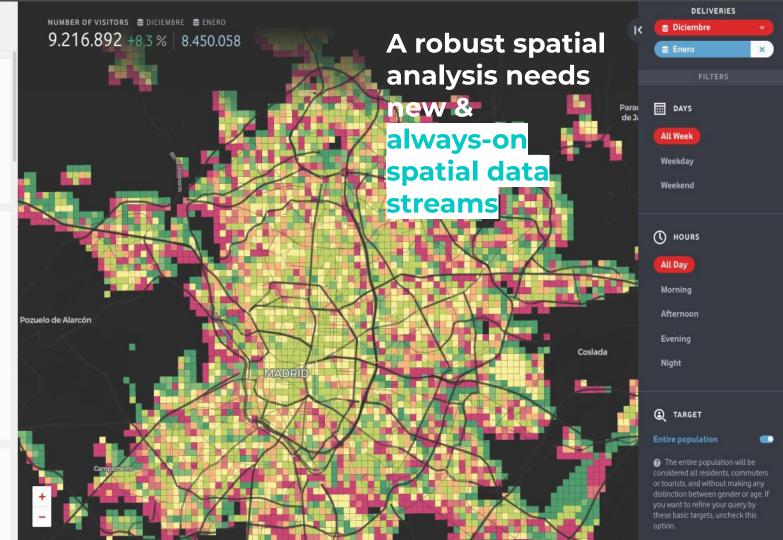

#### MAP LEGEND

#### Delta of visitors

A visitor will be considered someone whose presence has been detected in a neighbourhood which is not his/her residence.