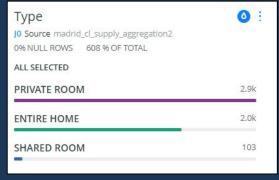

een detected in a neighbourhood which is not his/her residence.

#### GENDER DISTRIBUTION (%)



#### POPULATION DISTRIBUTION (%)

| Diciembre |          | Enero |
|-----------|----------|-------|
| 14,6      | 65 - 100 | 16,1  |
| 15,6      | 55 - 64  | 16,5  |
| 21.7      | AS 5A    | 21.0  |







# **Number of New Properties per Month**





# **Number of New Properties per Month**





May 2019 **4,488 New Properties** 

# Where have new properties been concentrated?







May 2018

# Which areas have experienced the highest percentage of new properties compared to monthly averages?



### **Growth Around Wanda Stadium**











New Properties in May 2019

New Properties in April 2019

# Capacity by Walking Time from Wanda



# Surge in New Private Rooms Added to the Market







## **Concentration of Single and Multi-unit Host New Properties**







May 2019 May 2018

# Which areas had the highest percentage increase in price?





# Which areas had highest prices for the night of the final?



## **Price vs Occupancy**

Higher Occupancy in Areas with Lower Prices