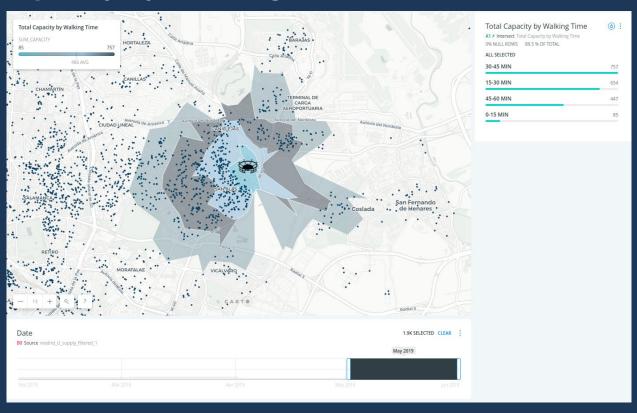

visitor will be considered someone whose presence has been detected in a neighbourhood which is not his/her residence.

#### GENDER DISTRIBUTION (%)



#### POPULATION DISTRIBUTION (%)

| Diciembre |          | Enero |
|-----------|----------|-------|
| 14,6      | 65 - 100 | 16,1  |
| 15,6      | 55 - 64  | 16,5  |
| 21.7      | AS 5A    | 21.0  |







# **Number of New Properties per Month**





# **Number of New Properties per Month**





May 2019 **4,488 New Properties** 

# Where have new properties been concentrated?







May 2018

# Which areas have experienced the highest percentage of new properties compared to monthly averages?



### **Growth Around Wanda Stadium**











New Properties in May 2019

New Properties in April 2019

# Capacity by Walking Time from Wanda



# Surge in New Private Rooms Added to the Market







## **Concentration of Single and Multi-unit Host New Properties**







May 2019 May 2018

# Which areas had the highest percentage increase in price?





# Which areas had highest prices for the night of the final?



## **Price vs Occupancy**

Higher Occupancy in Areas with Lower Prices