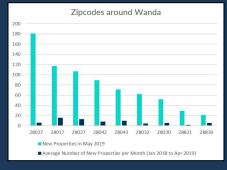

# Which areas have experienced the highest percentage of new properties compared to monthly averages?

### **Growth Around Wanda Stadium**

New Properties in May 2019

New Properties in April 2019