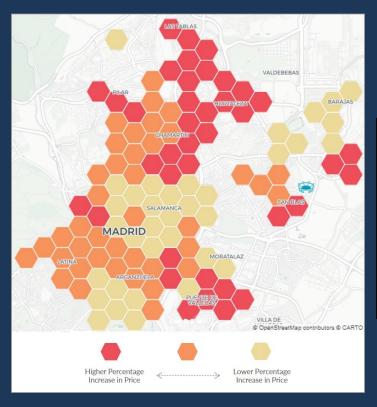

Enero |
|-----------|----------|-------|
| 14,6      | 65 - 100 | 16,1  |
| 15,6      | 55 - 64  | 16,5  |
| 21.7      | AS 5A    | 21.0  |







# **Number of New Properties per Month**





# **Number of New Properties per Month**





May 2019 **4,488 New Properties** 

# Where have new properties been concentrated?







May 2018

# Which areas have experienced the highest percentage of new properties compared to monthly averages?



### **Growth Around Wanda Stadium**











New Properties in May 2019

New Properties in April 2019

# Capacity by Walking Time from Wanda



# Surge in New Private Rooms Added to the Market







## **Concentration of Single and Multi-unit Host New Properties**







May 2019 May 2018

# Which areas had the highest percentage increase in price?





# Which areas had highest prices for the night of the final?



## **Price vs Occupancy**

Higher Occupancy in Areas with Lower Prices