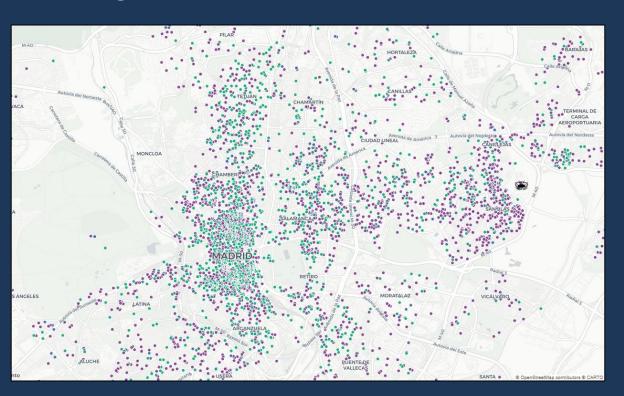

## **Concentration of Single and Multi-unit Host New Properties**

May 2019 May 2018